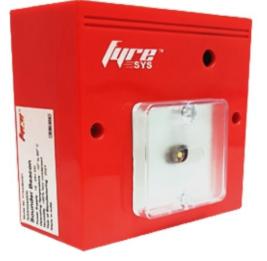

Addressable

Loop Powered Sounder Beacon

Model : PTSASBX501 / PTSASBX501-3W

## Outline

PTSSBR0 is designed to be used with Pinetree's range of Addressable Fire Alarm Control Panels and provides Audio Visual notification with high sound output during emergency. These devices are wall mounted and has two variants with tone selection.

### **Features & Benefits**

Low current consumption User selectable Tone\* Easy installation and maintenance Loop powered / External power selection Excellent reliability high stability