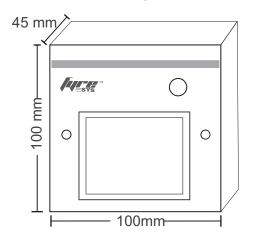

#### **Mechanical Specifications**

#### **Dimensions**

| Height | : 100 mm |
|--------|----------|
| Width  | : 100 mm |
| Depth  | : 45 mm  |

Approvals