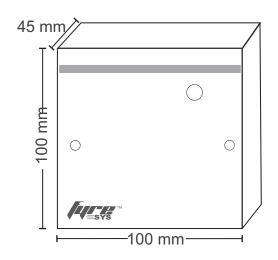

# **Mechanical Specifications**

### **Dimensions**

Height : 100 mm Width : 100 mm Depth : 45 mm

**Approvals** 