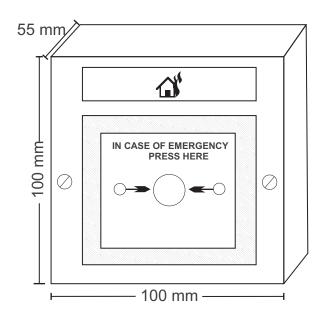

## **Mechanical Specifications**

## **Dimensions**

: 100 mm Height Width : 100 mm : 55 mm Depth

**Approvals** 