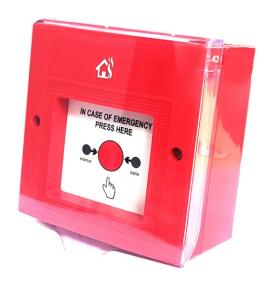

## **Outline**

Manual call point is designed for the purpose of triggering alarm manually in the event of fire or any other emergency and are available in single or dual action models. Each device is tagged with an unique ID that speed with the emergency personnel response time by pin-pointing the location of the alarm sources.